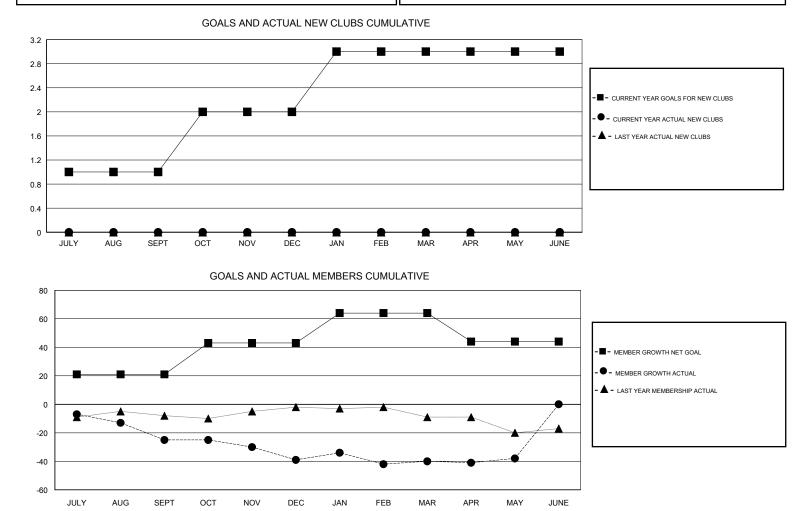

## LOCATION WASHINGTON

GMT CA

|                       | Club          | S         |               |                       | Mei                       | nbers                   |                                                    |
|-----------------------|---------------|-----------|---------------|-----------------------|---------------------------|-------------------------|----------------------------------------------------|
| RESULTS FOR 2018-2019 |               |           |               | RESULTS FOR 2018-2019 |                           |                         |                                                    |
| QUARTER               | NEW CLUB GOAL | NEW CLUBS | DROPPED CLUBS | QUARTER               | MEMBER GROWTH NET<br>GOAL | MEMBER GROWTH<br>ACTUAL | DROPPED<br>MEMBERS ACTUAL<br>(including transfers) |
| JULY/AUG/SEPT         | 1             | 0         | 0             | JULY/AUG/SEPT         | 21                        | 9                       | 32                                                 |
| OCT/NOV/DEC           | 1             | 0         | 0             | OCT/NOV/DEC           | 22                        | 16                      | 25                                                 |
| JAN/FEB/MAR           | 1             | 0         | 0             | JAN/FEB/MAR           | 21                        | 14                      | 15                                                 |
| APR/MAY/JUNE          | 0             | 0         | 0             | APR/MAY/JUNE          | -20                       | 17                      | 14                                                 |